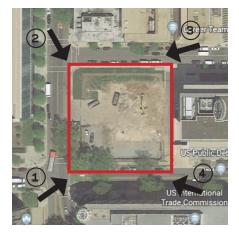

# ►>>> \* \* \* < <

RESIDENTIAL ENTRANCE RETAIL ENTRANCE HOTEL ENTRANCE BOH ENTRANCE TRAFFIC DIRECTION PROPOSED TREES HYDRANT FIRE DEPT CONNECTION ZONING LOT BOUNDARY REQUIRED SETBACK

2. 6th Street SW and School Street SW

3. School Street SW

1. 6th Street SW and E Street SW

4. E Street SW

22 July 2019 | Application to Board of Zoning Adjustment 555 E Street citizenM and CityPartners DC