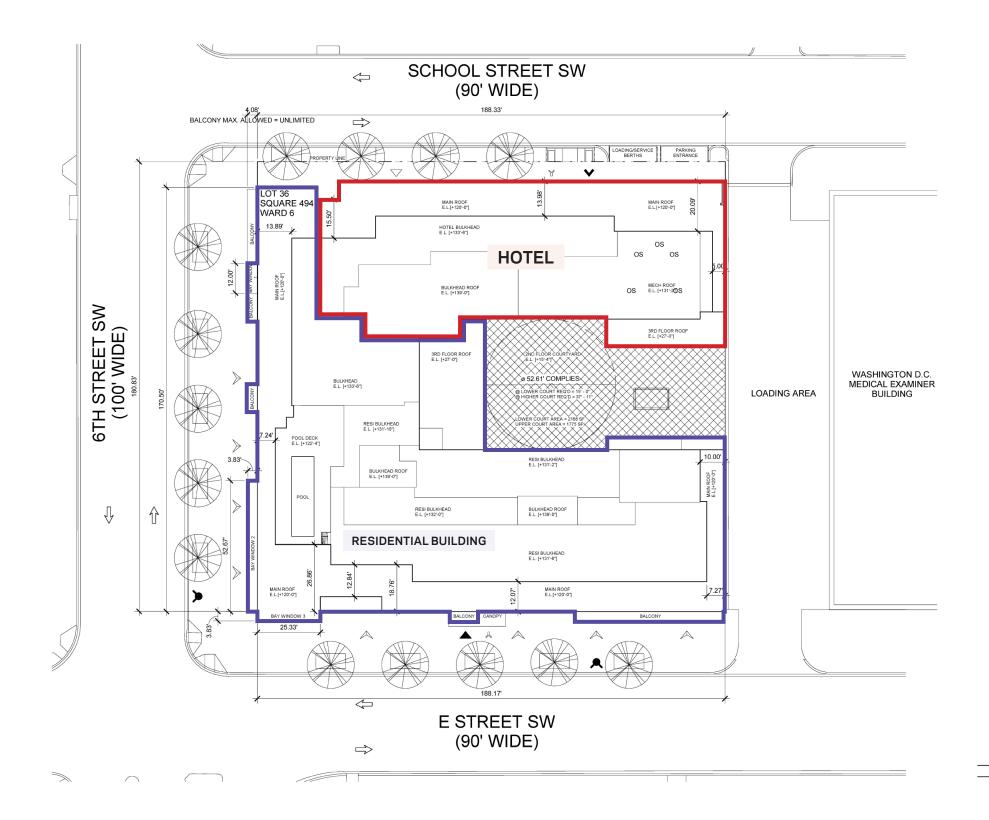

# ►>>> \* \* \* < <

RESIDENTIAL ENTRANCE RETAIL ENTRANCE HOTEL ENTRANCE BOH ENTRANCE TRAFFIC DIRECTION PROPOSED TREES HYDRANT FIRE DEPT CONNECTION ZONING LOT BOUNDARY REQUIRED SETBACK

2. 6th Street SW and School Street SW

3. School Street SW

1. 6th Street SW and E Street SW

4. E Street SW

22 July 2019 | Application to Board of Zoning Adjustment 555 E Street citizenM and CityPartners DC