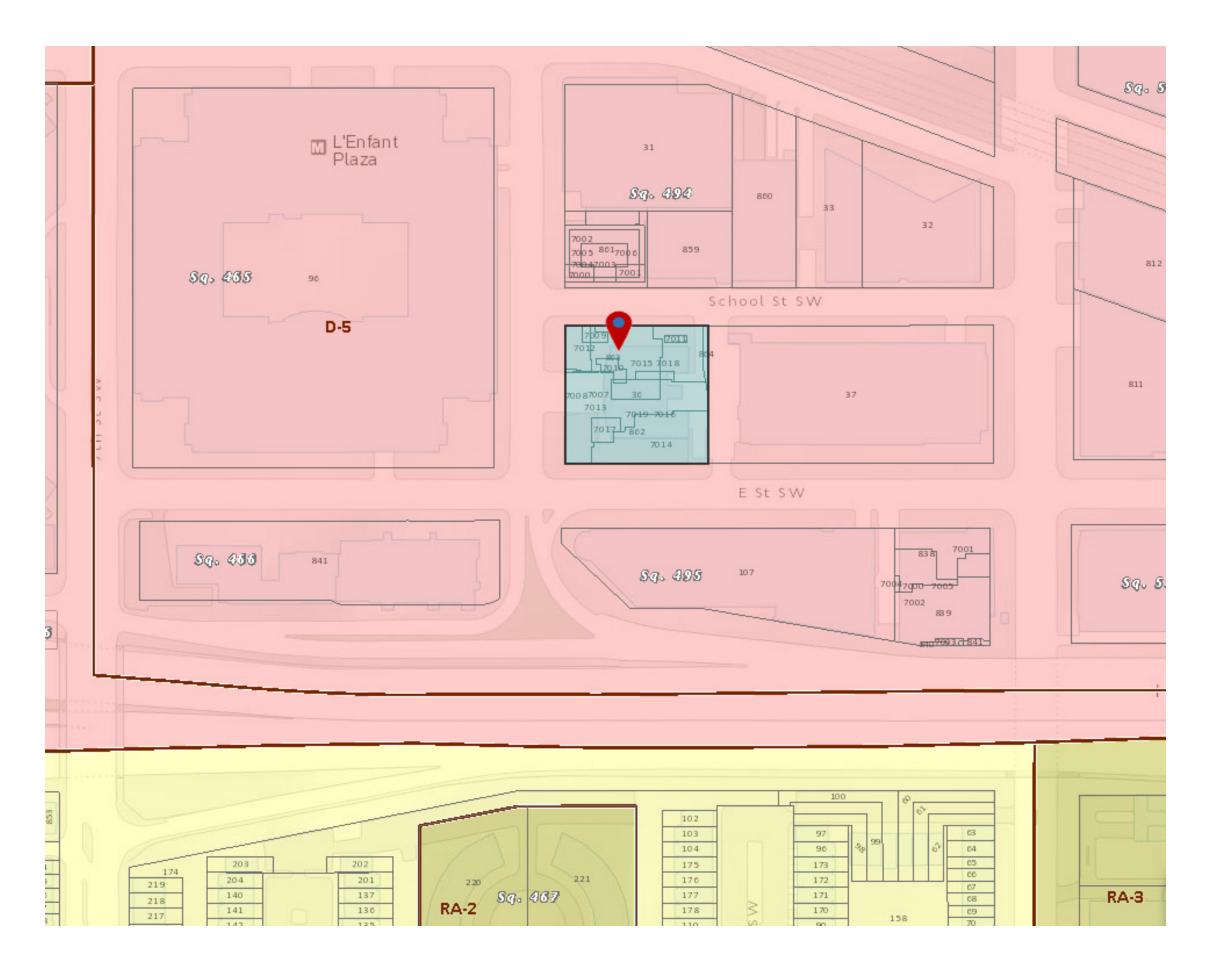

### $\textbf{fx}\underline{collaborative}$

22 July 2019 | Application to Board of Zoning Adjustment 555 E Street citizenM and CityPartners DC Zoning Map and Details (DC Office of Zoning) 550 School Street SW (Square 494, Lot 36)