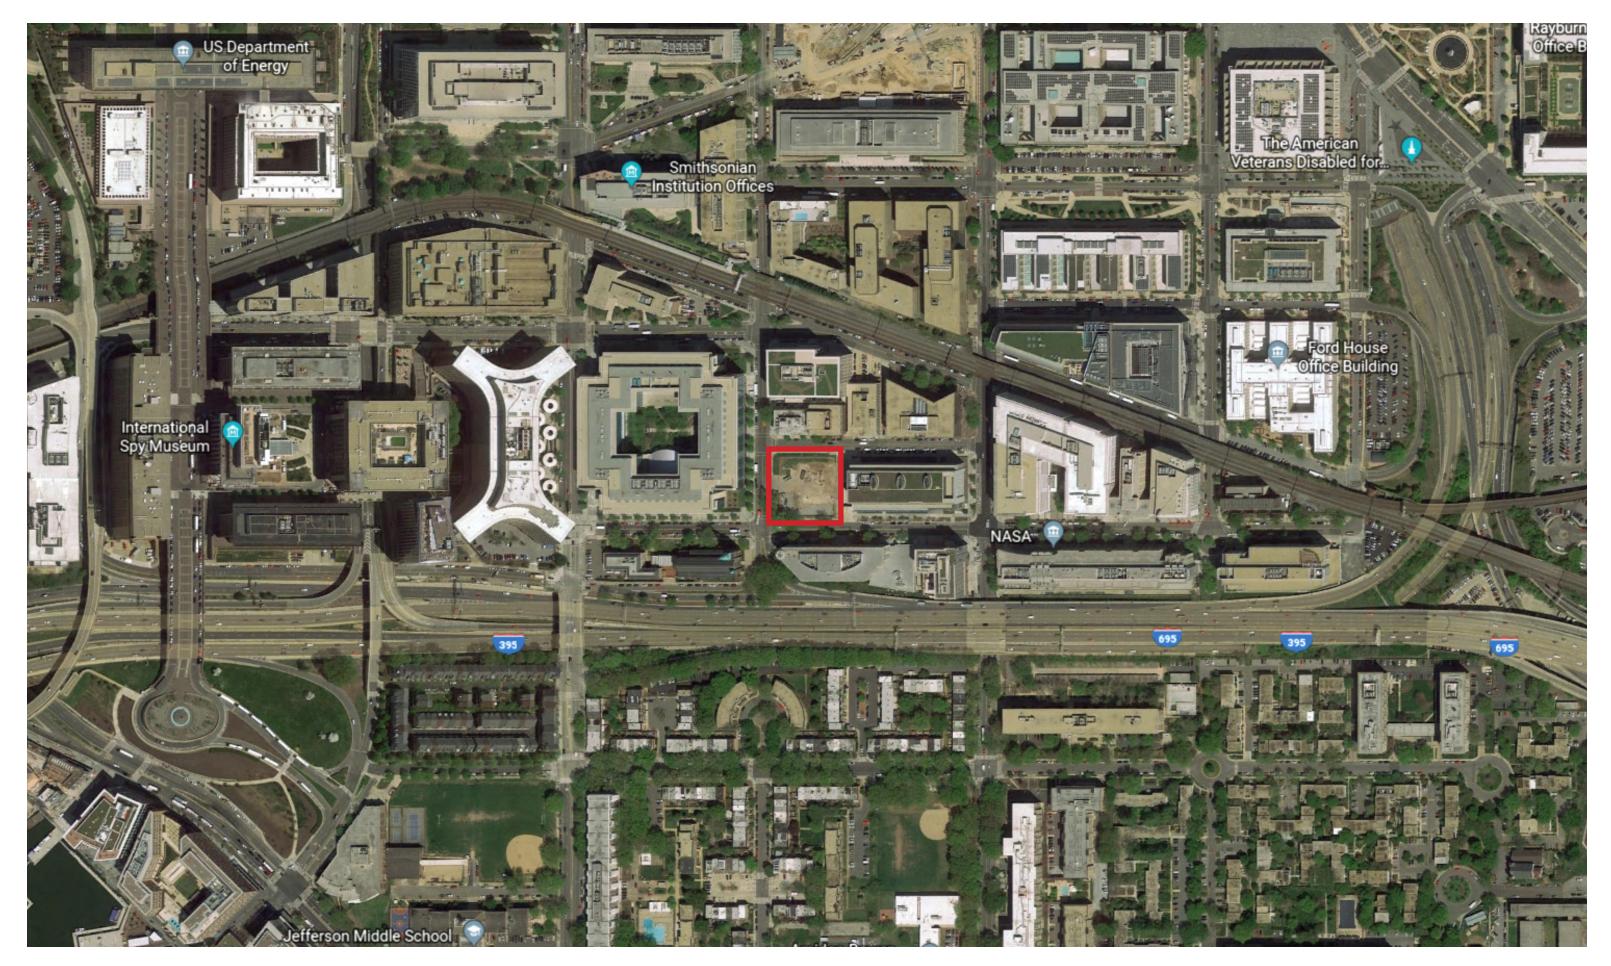

22 July 2019 | Application to Board of Zoning Adjustment 555 E Street citizenM and CityPartners DC Site Context (Google Maps)

Job Number 14014.L00 | ©2019 FXCollaborative Architects LLP | All Rights Reserved