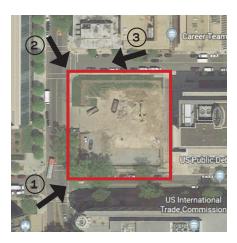

22 July 2019 | Application to Board of Zoning Adjustment 555 E Street citizenM and CityPartners DC Site Context (Google Maps)

Job Number 14014.L00 | ©2019 FXCollaborative Architects LLP | All Rights Reserved